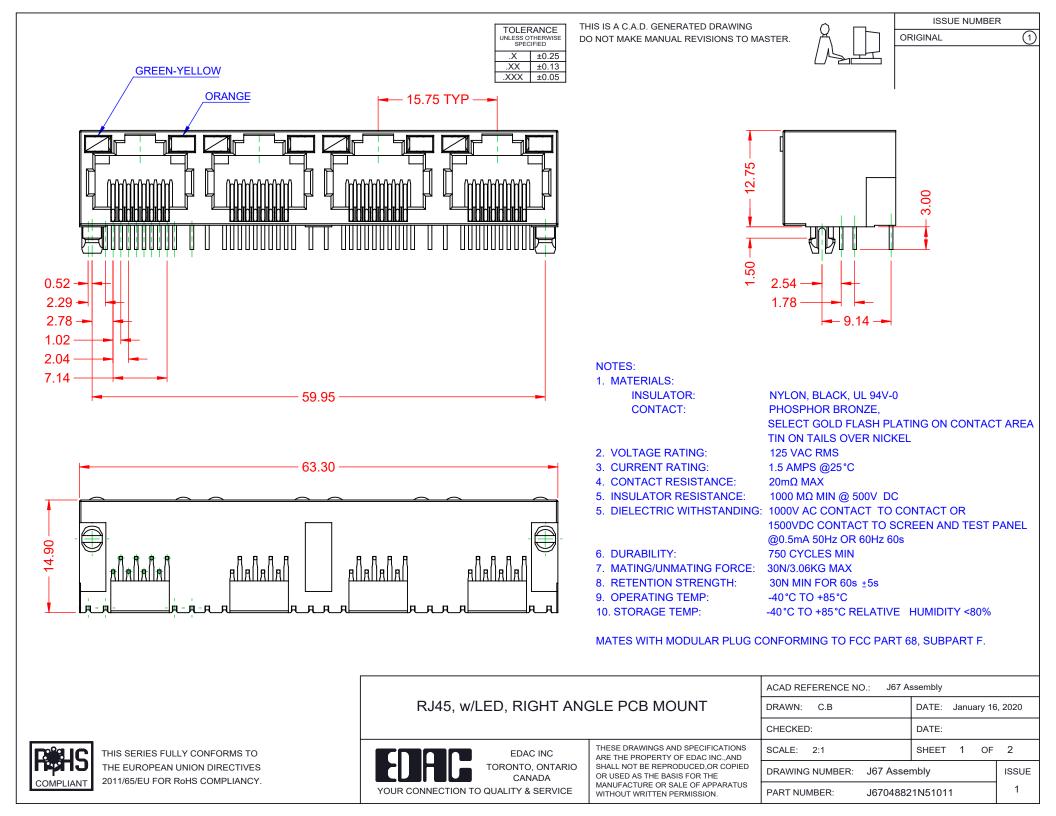

TOLERANCE UNLESS OTHERWISE SPECIFIED

.X ±0.25 .XX ±0.13 .XXX ±0.05

THIS IS A C.A.D. GENERATED DRAWING DO NOT MAKE MANUAL REVISIONS TO MASTER.

ISSUE NUMBER ORIGINAL

RJ45, w/LED, RIGHT ANGLE PCB MOUNT

EDAC INC TORONTO, ONTARIO CANADA

THESE DRAWINGS AND SPECIFICATIONS ARE THE PROPERTY OF EDAC INC..AND SHALL NOT BE REPRODUCED,OR COPIED OR USED AS THE BASIS FOR THE MANUFACTURE OR SALE OF APPARATUS WITHOUT WRITTEN PERMISSION.

| ACAD REFERENCE NO.: J67 Assembly |                  |         |
|----------------------------------|------------------|---------|
| DRAWN: C.B                       | DATE: January 16 | 5, 2020 |
| CHECKED:                         | DATE:            |         |
| SCALE: 2:1                       | SHEET 2 OF       | 2       |
| DDAMING NUMBER. 167 Accombly     |                  | 100115  |

DRAWING NUMBER: J67 Assembly ISSUE PART NUMBER: J67048821N51011