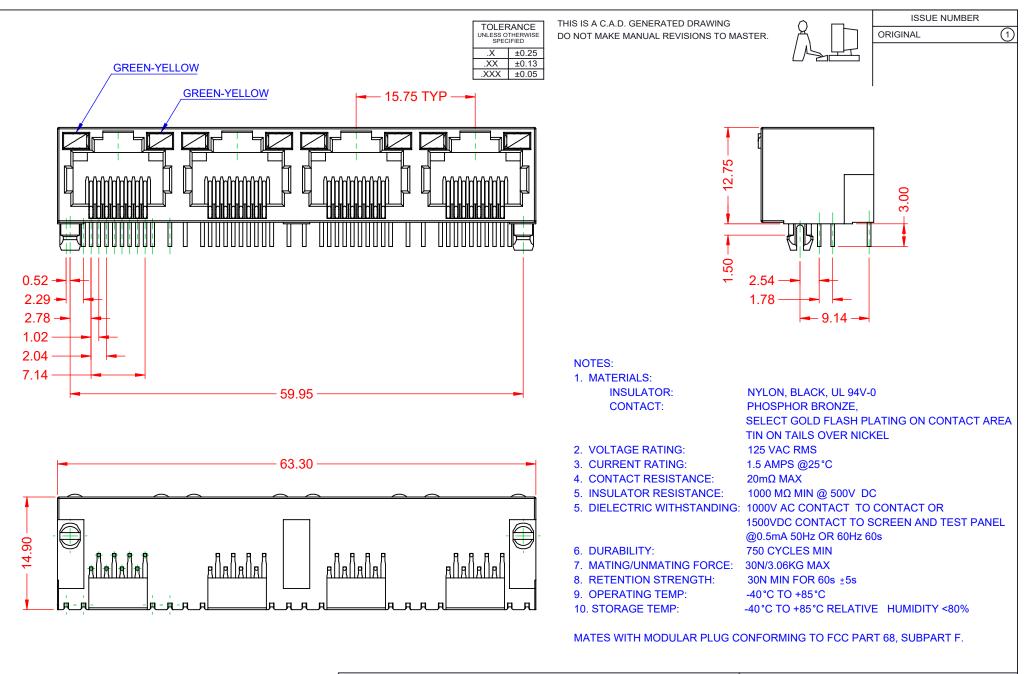

|      | RJ45, w/LED, RIGHT ANGLE PCB MOUNT   |                                                                                                                                       | ACAD REFERENCE NO.: J67 Assembly |                  |        |
|------|--------------------------------------|---------------------------------------------------------------------------------------------------------------------------------------|----------------------------------|------------------|--------|
|      |                                      |                                                                                                                                       | DRAWN: C.B                       | DATE: January 16 | , 2020 |
|      |                                      |                                                                                                                                       | CHECKED:                         | DATE:            |        |
|      | EDAC INC                             | THESE DRAWINGS AND SPECIFICATIONS<br>ARE THE PROPERTY OF EDAC INC.,AND                                                                | SCALE: 2:1                       | SHEET 1 OF       | 2      |
|      | TORONTO, ONTARIO<br>CANADA           | SHALL NOT BE REPRODUCED, OR COPIED<br>OR USED AS THE BASIS FOR THE<br>MANUFACTURE OR SALE OF APPARATUS<br>WITHOUT WRITTEN PERMISSION. | DRAWING NUMBER: J67 Assembly     |                  | ISSUE  |
| YOUR | YOUR CONNECTION TO QUALITY & SERVICE |                                                                                                                                       | PART NUMBER: J6704882            | 21N51011         | 1      |

THIS SERIES FULLY CONFORMS TO THE EUROPEAN UNION DIRECTIVES 2011/65/EU FOR RoHS COMPLIANCY.

| AGAD REFERENCE NO CON RECEINLY |  |  |  |  |  |
|--------------------------------|--|--|--|--|--|
| DATE: January 16, 2020         |  |  |  |  |  |
| DATE:                          |  |  |  |  |  |
| SHEET 1 OF 2                   |  |  |  |  |  |
| mbly ISSUE                     |  |  |  |  |  |
| 21N51011 <sup>1</sup>          |  |  |  |  |  |
|                                |  |  |  |  |  |

COMPLIANT