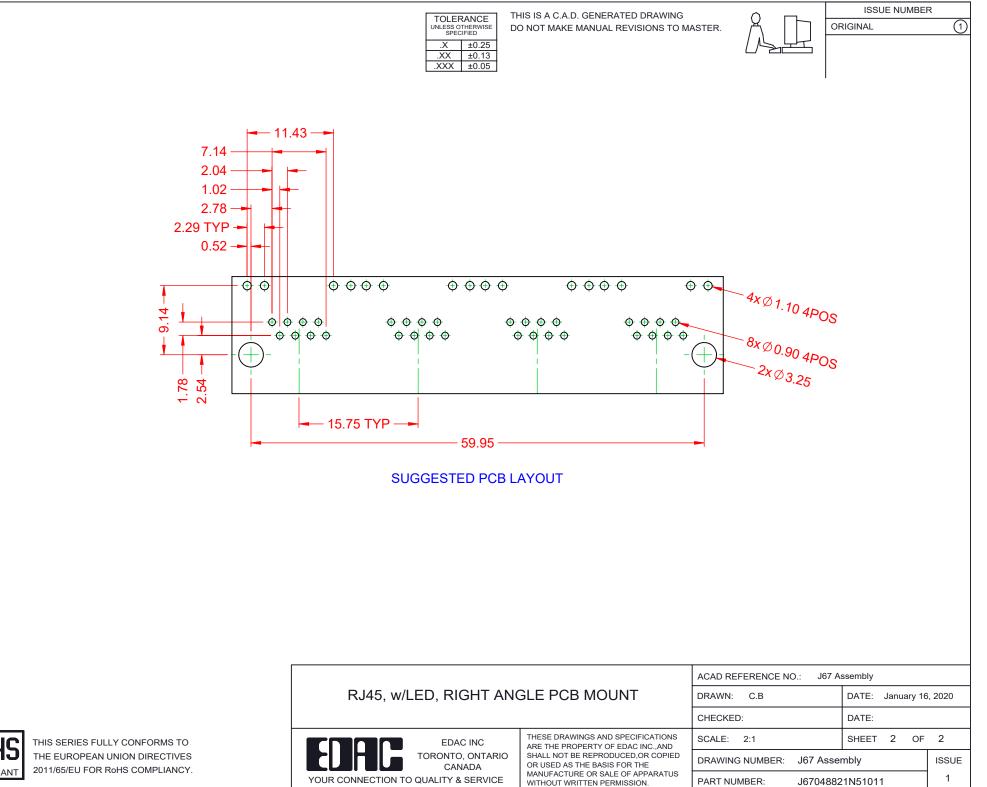

|      | RJ45, w/LED, RIGHT ANGLE PCB MOUNT   |                                                                                                                                       | ACAD REFERENCE NO.: J67 Assembly |                  |        |
|------|--------------------------------------|---------------------------------------------------------------------------------------------------------------------------------------|----------------------------------|------------------|--------|
|      |                                      |                                                                                                                                       | DRAWN: C.B                       | DATE: January 16 | , 2020 |
|      |                                      |                                                                                                                                       | CHECKED:                         | DATE:            |        |
|      | EDAC INC                             | THESE DRAWINGS AND SPECIFICATIONS<br>ARE THE PROPERTY OF EDAC INC.,AND                                                                | SCALE: 2:1                       | SHEET 1 OF       | 2      |
|      | TORONTO, ONTARIO<br>CANADA           | SHALL NOT BE REPRODUCED, OR COPIED<br>OR USED AS THE BASIS FOR THE<br>MANUFACTURE OR SALE OF APPARATUS<br>WITHOUT WRITTEN PERMISSION. | DRAWING NUMBER: J67 Assembly     |                  | ISSUE  |
| YOUR | YOUR CONNECTION TO QUALITY & SERVICE |                                                                                                                                       | PART NUMBER: J6704882            | 21N51011         | 1      |

THIS SERIES FULLY CONFORMS TO THE EUROPEAN UNION DIRECTIVES 2011/65/EU FOR RoHS COMPLIANCY.

| AGAD REFERENCE NO CON RECEINLY |  |  |  |  |  |
|--------------------------------|--|--|--|--|--|
| DATE: January 16, 2020         |  |  |  |  |  |
| DATE:                          |  |  |  |  |  |
| SHEET 1 OF 2                   |  |  |  |  |  |
| mbly ISSUE                     |  |  |  |  |  |
| 21N51011 <sup>1</sup>          |  |  |  |  |  |
|                                |  |  |  |  |  |

COMPLIANT