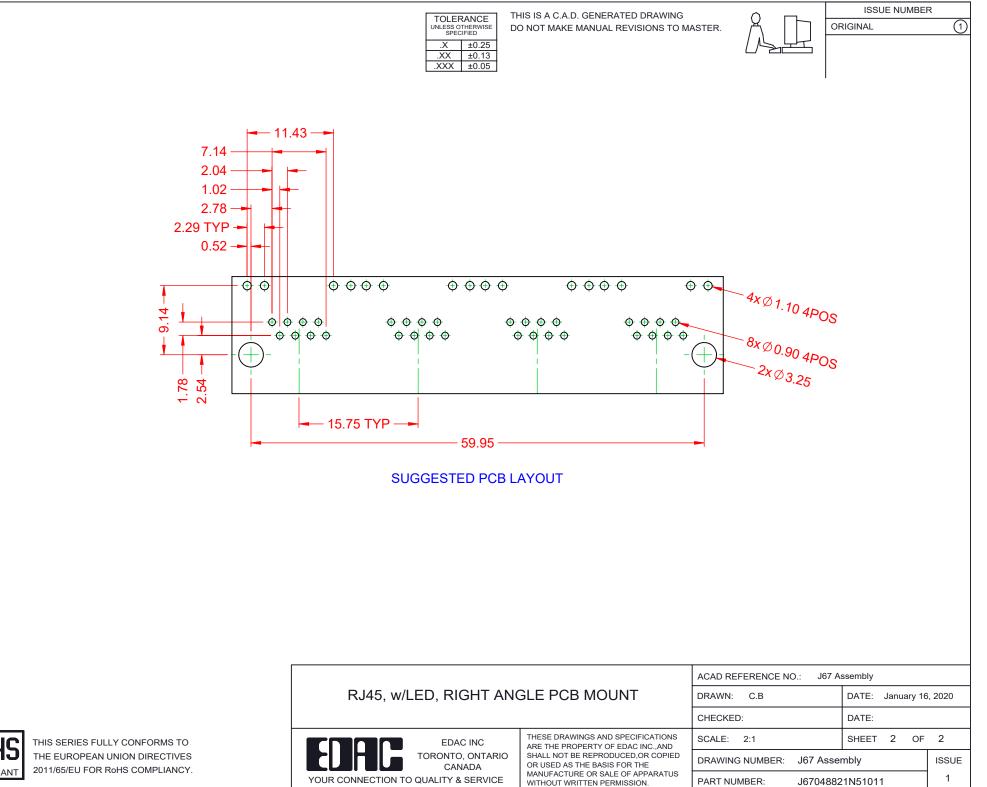

| RJ45, w/LED, RIGHT ANGLE PCB MOUNT                                             |                                                                                                                                                                                                                | ACAD REFERENCE NO.: J67 Assembly |                  |        |
|--------------------------------------------------------------------------------|----------------------------------------------------------------------------------------------------------------------------------------------------------------------------------------------------------------|----------------------------------|------------------|--------|
|                                                                                |                                                                                                                                                                                                                | DRAWN: C.B                       | DATE: January 16 | , 2020 |
|                                                                                |                                                                                                                                                                                                                | CHECKED:                         | DATE:            |        |
| EDAC INC<br>TORONTO, ONTARIO<br>CANADA<br>YOUR CONNECTION TO QUALITY & SERVICE | THESE DRAWINGS AND SPECIFICATIONS<br>ARE THE PROPERTY OF EDAC INC.,AND<br>SHALL NOT BE REPRODUCED,OR COPIED<br>OR USED AS THE BASIS FOR THE<br>MANUFACTURE OR SALE OF APPARATUS<br>WITHOUT WRITTEN PERMISSION. | SCALE: 2:1                       | SHEET 1 OF       | 2      |
|                                                                                |                                                                                                                                                                                                                | DRAWING NUMBER: J67 Assembly     |                  | ISSUE  |
|                                                                                |                                                                                                                                                                                                                | PART NUMBER: J6704882            | 21N51011         | 1      |