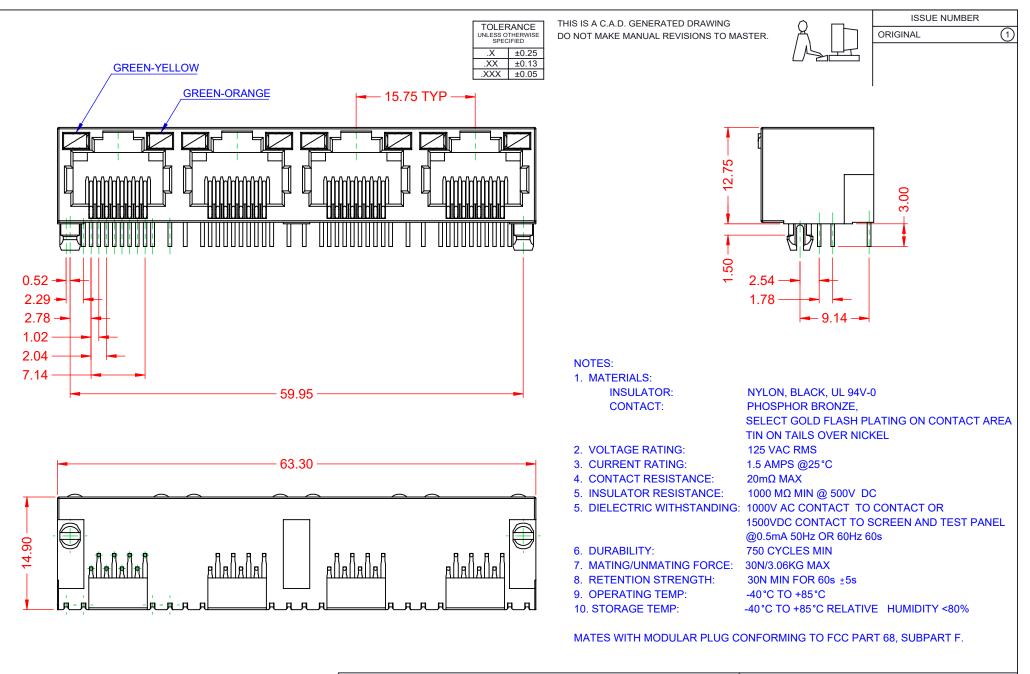

| RJ45, w/LED, RIGHT ANGLE PCB MOUNT                                             |                                                                                                                                                                                                                | ACAD REFERENCE NO.: J67 Assembly |                  |        |
|--------------------------------------------------------------------------------|----------------------------------------------------------------------------------------------------------------------------------------------------------------------------------------------------------------|----------------------------------|------------------|--------|
|                                                                                |                                                                                                                                                                                                                | DRAWN: C.B                       | DATE: January 16 | , 2020 |
|                                                                                |                                                                                                                                                                                                                | CHECKED:                         | DATE:            |        |
| EDAC INC<br>TORONTO, ONTARIO<br>CANADA<br>YOUR CONNECTION TO QUALITY & SERVICE | THESE DRAWINGS AND SPECIFICATIONS<br>ARE THE PROPERTY OF EDAC INC.,AND<br>SHALL NOT BE REPRODUCED,OR COPIED<br>OR USED AS THE BASIS FOR THE<br>MANUFACTURE OR SALE OF APPARATUS<br>WITHOUT WRITTEN PERMISSION. | SCALE: 2:1                       | SHEET 1 OF       | 2      |
|                                                                                |                                                                                                                                                                                                                | DRAWING NUMBER: J67 Assembly     |                  | ISSUE  |
|                                                                                |                                                                                                                                                                                                                | PART NUMBER: J6704882            | 21N51011         | 1      |