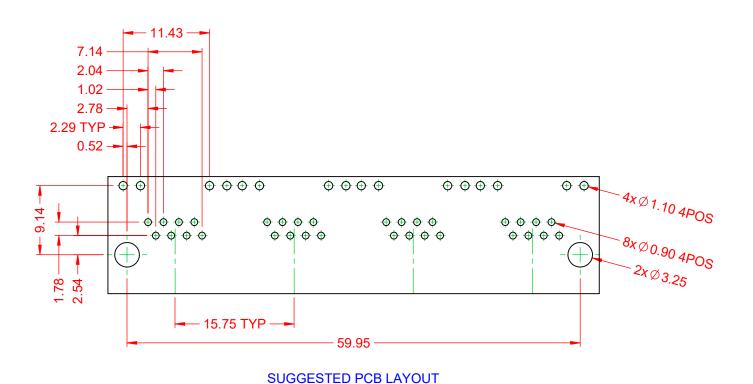

TOLERANCE UNLESS OTHERWISE SPECIFIED

.X ±0.25 .XX ±0.13 .XXX ±0.05

THIS IS A C.A.D. GENERATED DRAWING DO NOT MAKE MANUAL REVISIONS TO MASTER.

ISSUE NUMBER ORIGINAL

RJ45, w/LED, RIGHT ANGLE PCB MOUNT

EDAC INC TORONTO, ONTARIO CANADA

THESE DRAWINGS AND SPECIFICATIONS ARE THE PROPERTY OF EDAC INC..AND SHALL NOT BE REPRODUCED,OR COPIED OR USED AS THE BASIS FOR THE MANUFACTURE OR SALE OF APPARATUS WITHOUT WRITTEN PERMISSION.

| ACAD REFERENCE NO.: J67 Assembly |                  |         |
|----------------------------------|------------------|---------|
| DRAWN: C.B                       | DATE: January 16 | 5, 2020 |
| CHECKED:                         | DATE:            |         |
| SCALE: 2:1                       | SHEET 2 OF       | 2       |
| DDAMING NUMBER. 167 Accombly     |                  | 100115  |

DRAWING NUMBER: J67 Assembly ISSUE PART NUMBER: J67048821N71011