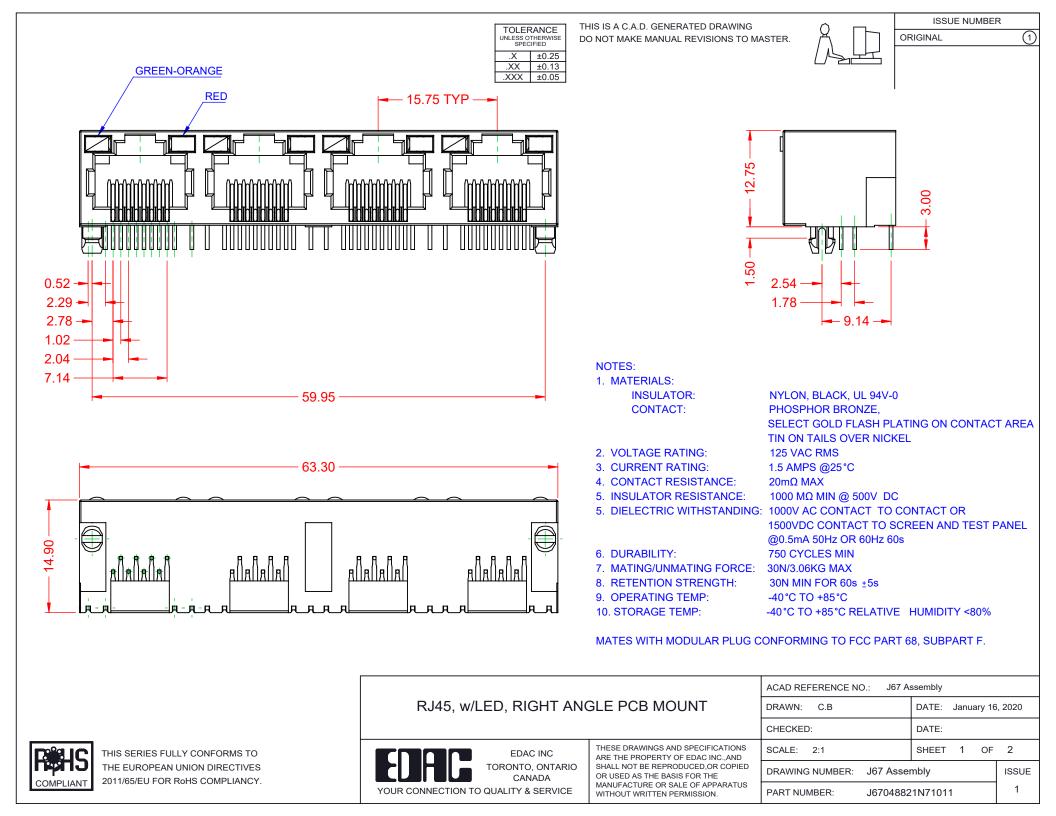

TOLERANCE UNLESS OTHERWISE SPECIFIED

.X ±0.25 .XX ±0.13 .XXX ±0.05

THIS IS A C.A.D. GENERATED DRAWING DO NOT MAKE MANUAL REVISIONS TO MASTER.

ISSUE NUMBER ORIGINAL

RJ45, w/LED, RIGHT ANGLE PCB MOUNT

EDAC INC TORONTO, ONTARIO CANADA

THESE DRAWINGS AND SPECIFICATIONS ARE THE PROPERTY OF EDAC INC..AND SHALL NOT BE REPRODUCED,OR COPIED OR USED AS THE BASIS FOR THE MANUFACTURE OR SALE OF APPARATUS WITHOUT WRITTEN PERMISSION.

| ACAD REFERENCE NO.: J67 Assembly |                  |         |
|----------------------------------|------------------|---------|
| DRAWN: C.B                       | DATE: January 16 | 5, 2020 |
| CHECKED:                         | DATE:            |         |
| SCALE: 2:1                       | SHEET 2 OF       | 2       |
| DDAMING NUMBER. 167 Accombly     |                  | 100115  |

DRAWING NUMBER: J67 Assembly ISSUE PART NUMBER: J67048821N71011