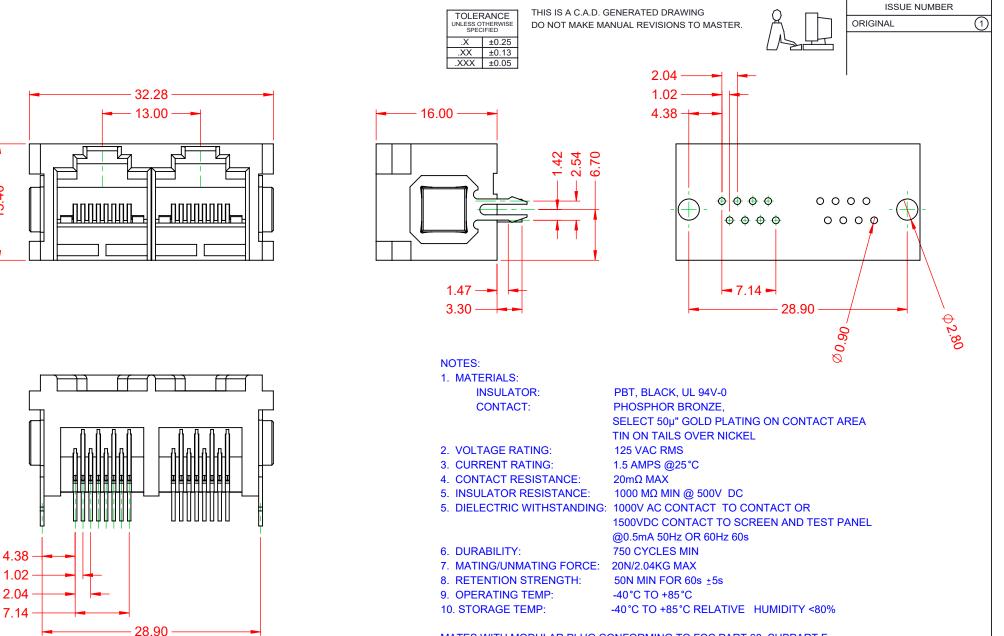

MATES WITH MODULAR PLUG CONFORMING TO FCC PART 68, SUBPART F.

|  | RJ45, 2 PORTS, VERTICAL PCB MOUNT    |                                                                                                                                                                                                                | ACAD REFERENCE NO.: JF2 Assembly |                        |       |
|--|--------------------------------------|----------------------------------------------------------------------------------------------------------------------------------------------------------------------------------------------------------------|----------------------------------|------------------------|-------|
|  |                                      |                                                                                                                                                                                                                | DRAWN: C.B                       | DATE: January 16, 2020 |       |
|  |                                      |                                                                                                                                                                                                                | CHECKED: DATE:                   |                        |       |
|  | EDAC INC                             | THESE DRAWINGS AND SPECIFICATIONS<br>ARE THE PROPERTY OF EDAC INC.,AND<br>SHALL NOT BE REPRODUCED,OR COPIED<br>OR USED AS THE BASIS FOR THE<br>MANUFACTURE OR SALE OF APPARATUS<br>WITHOUT WRITTEN PERMISSION. | SCALE: 2:1                       | SHEET 1 OF             | 1     |
|  | YOUR CONNECTION TO QUALITY & SERVICE |                                                                                                                                                                                                                | DRAWING NUMBER: JF2 Asse         | mbly                   | ISSUE |
|  |                                      |                                                                                                                                                                                                                | PART NUMBER: JF20288             | 91P00033               | 1     |