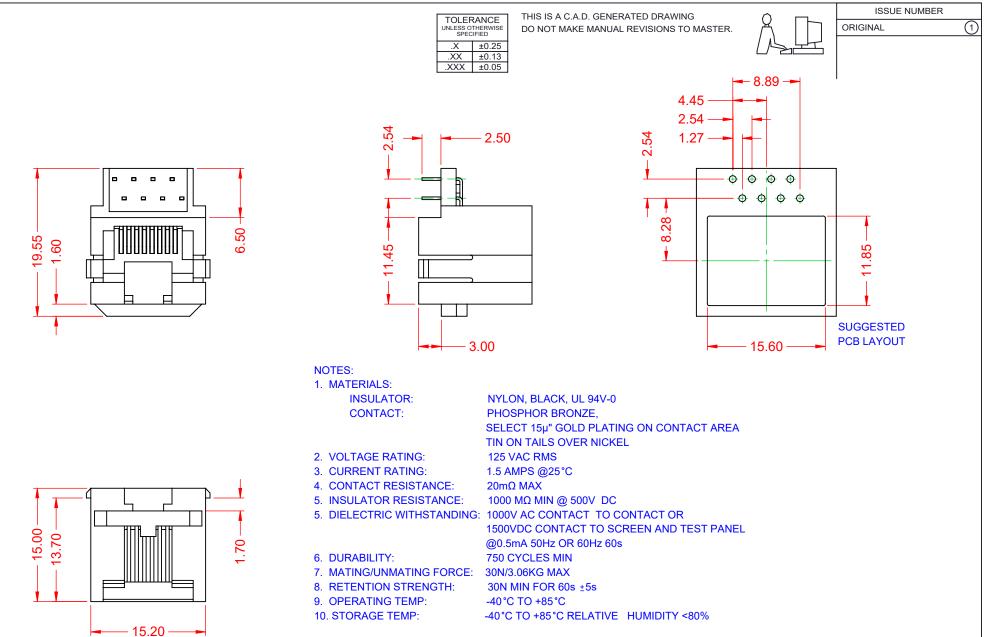

MATES WITH MODULAR PLUG CONFORMING TO FCC PART 68, SUBPART F.

|  | RJ45, REVERSE VERTICAL PCB MOUNT     |                                                                                                                                       | ACAD REFERENCE NO.: JPG Assembly |                  |        |
|--|--------------------------------------|---------------------------------------------------------------------------------------------------------------------------------------|----------------------------------|------------------|--------|
|  |                                      |                                                                                                                                       | DRAWN: C.B                       | DATE: January 16 | , 2020 |
|  |                                      |                                                                                                                                       | CHECKED:                         | DATE:            |        |
|  | EDAC INC                             | THESE DRAWINGS AND SPECIFICATIONS<br>ARE THE PROPERTY OF EDAC INCAND                                                                  | SCALE: 2:1                       | SHEET 1 OF       | 1      |
|  | TORONTO, ONTARIO<br>CANADA           | SHALL NOT BE REPRODUCED, OR COPIED<br>OR USED AS THE BASIS FOR THE<br>MANUFACTURE OR SALE OF APPARATUS<br>WITHOUT WRITTEN PERMISSION. | DRAWING NUMBER: JPG Assembly     |                  | ISSUE  |
|  | YOUR CONNECTION TO QUALITY & SERVICE |                                                                                                                                       | PART NUMBER: JPG0188             | 36N00035         | 1      |

THIS SERIES FULLY CONFORMS TO THE EUROPEAN UNION DIRECTIVES 2011/65/EU FOR RoHS COMPLIANCY.