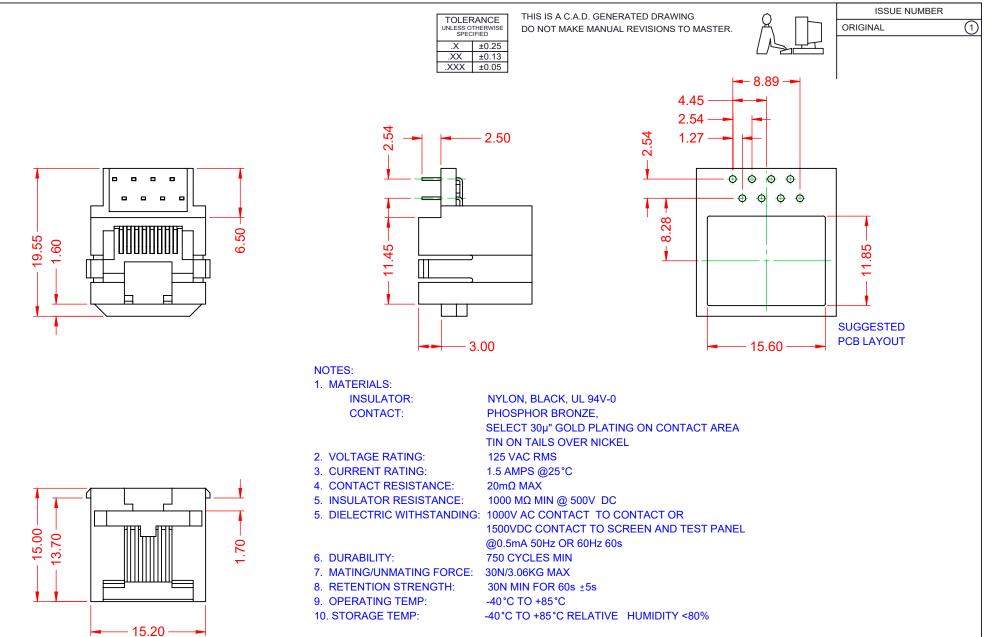

MATES WITH MODULAR PLUG CONFORMING TO FCC PART 68, SUBPART F.

|  | RJ45, REVERSE VERTICAL PCB MOUNT     |                                                                                                                                       | ACAD REFERENCE NO.: JPG Assembly |                  |        |
|--|--------------------------------------|---------------------------------------------------------------------------------------------------------------------------------------|----------------------------------|------------------|--------|
|  |                                      |                                                                                                                                       | DRAWN: C.B                       | DATE: January 16 | , 2020 |
|  |                                      |                                                                                                                                       | CHECKED:                         | DATE:            |        |
|  | EDAC INC                             | THESE DRAWINGS AND SPECIFICATIONS<br>ARE THE PROPERTY OF EDAC INCAND                                                                  | SCALE: 2:1                       | SHEET 1 OF       | 1      |
|  | TORONTO, ONTARIO<br>CANADA           | SHALL NOT BE REPRODUCED, OR COPIED<br>OR USED AS THE BASIS FOR THE<br>MANUFACTURE OR SALE OF APPARATUS<br>WITHOUT WRITTEN PERMISSION. | DRAWING NUMBER: JPG Assembly     |                  | ISSUE  |
|  | YOUR CONNECTION TO QUALITY & SERVICE |                                                                                                                                       | PART NUMBER: JPG0188             | 66N00035         | 1      |